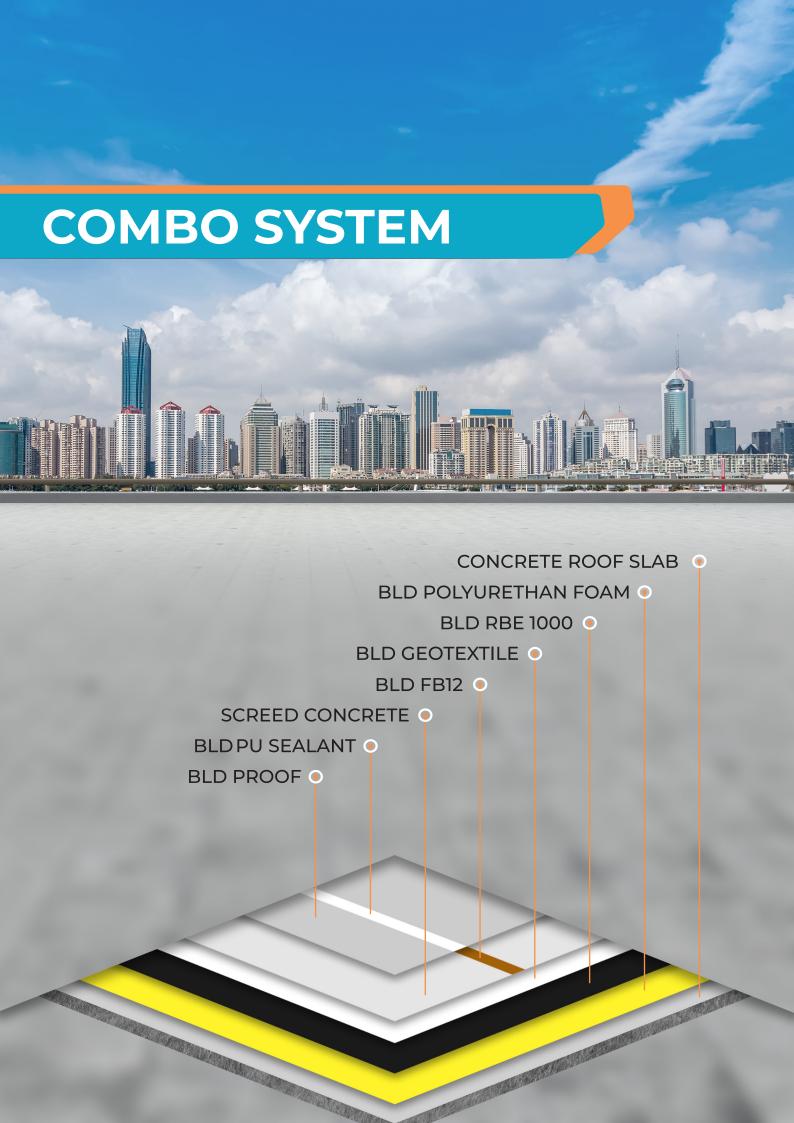

## Description

Multicare Combo Roof System is a comprehensive system for roofs that comprises of: waterproofing, thermal insulation, and finishing.

This one-of-a-kind system is technologically innovative, fast, and DCL-certified for its joint-free waterproofing and thermal insulation properties

## **Products Used**

- > BLD PROOF
- >BLD PU SEALANT
- > SCREED CONCRETE
- >BLD FB12
- > BLD GEOTEXTILE
- ➤ BLD RBE 1000
- BLD POLYURETHAN FOAM
- ➤ CONCRETE ROOF SLAB